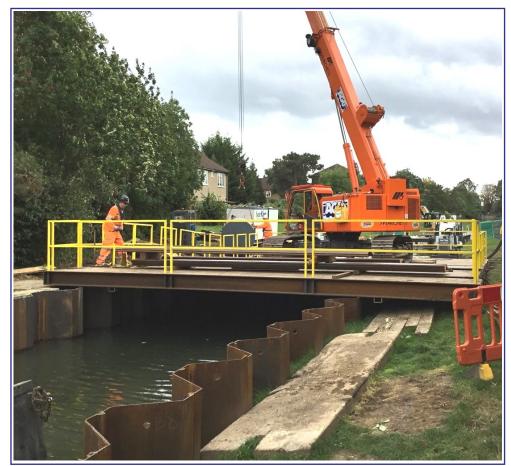

Our steel crane mats are designed to form a platform to work from when spanning an expanse, or alternatively reduce ground bearing pressures. The crane mats are road transportable, capable of supporting uniformly distributed heavy duty loads, and can be assembled to create a wide variety of different platforms. Using a chain ratchet coupling system, present on the sides of each steel crane mat section, our units are fully modular and can be combined to form almost any platform shape or configuration. For added safety, edge protection fencing barriers are inserted directly into location holes in the crane mats, but handrails are also fully removable so access for plant can be maintained with ease.