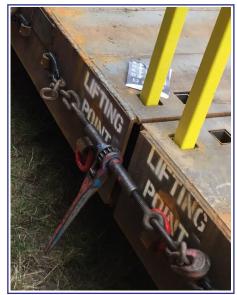

Our steel crane mats are designed to form a platform to work from when spanning an expanse, or alternatively reduce ground bearing pressures. The crane mats are road transportable, capable of supporting uniformly distributed heavy duty loads, and can be assembled to create a wide variety of different platforms. Using a chain ratchet coupling system, present on the sides of each steel crane mat section, our units are fully modular and can be combined to form almost any platform shape or configuration. For added safety, edge protection fencing barriers are inserted directly into location holes in the crane mats, but handrails are also fully removable so access for plant can be maintained with ease.