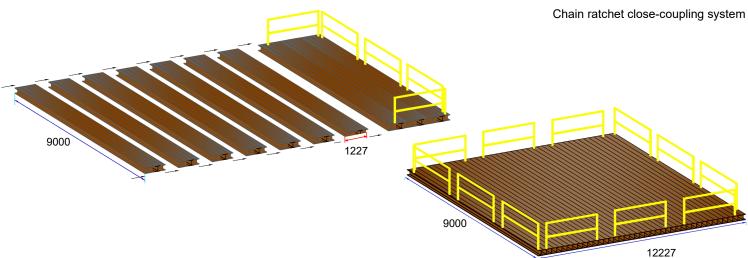

## **Modular Steel Crane Mats**

| Technical Data |                                               |
|----------------|-----------------------------------------------|
| Length         | 9000 mm                                       |
| Width          | 1227 mm                                       |
| Height         | 315 mm                                        |
| Weight         | 4400 kg                                       |
| Steel Section  | UC 305 x 305 x 118kg/m<br>(4No. beams welded) |

Our steel crane mats are designed to form a platform to work from when spanning an expanse, or alternatively reduce ground bearing pressures. The crane mats are road transportable, capable of supporting uniformly distributed heavy duty loads, and can be assembled to create a wide variety of different platforms. Using a chain ratchet coupling system, present on the sides of each steel crane mat section, our units are fully modular and can be combined to form almost any platform shape or configuration. For added safety, edge protection fencing barriers are inserted directly into location holes in the crane mats, but handrails are also fully removable so access for plant can be maintained with ease.